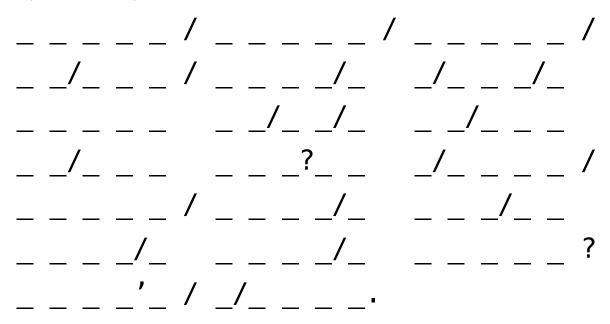

The message hidden above can be entered in the blanks below. Punctuation is provided, and each / represents the separation between two words.